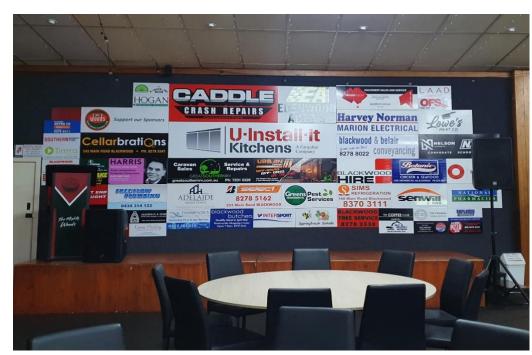

#### **Club User Groups**

The Club has provided an excellent venue for local groups to meet and hold events. They get to see our facilities as well as our sponsors advertising. We look to benefit from the improved club facilities and attract further groups in the coming year. Current User Groups include: ARPA Seniors Social Club, Coromandel Cricket Club, Mt Lofty Rangers 4WD club, Sturt Lions Soccer Club, St Peters Lutheran School and Trail Riding SA.

#### **Blackwood Football Club Sponsorship Packages 2025**

| Options                                              | Major Sponsor | Platinum Sponsor | Gold Sponsor | Silver Sponsor | Bronze Sponsor | Corporate Sponsor |
|------------------------------------------------------|---------------|------------------|--------------|----------------|----------------|-------------------|
| Price (Including GST)                                | \$11,000      | \$8,800          | \$5,500      | \$3,300        | \$1,650        | \$660             |
| Signage                                              |               |                  |              |                |                |                   |
| Your Logo worn on players apparel                    | X<br>Guernsey | X<br>Shorts      |              |                |                |                   |
| Large sign featured prominently on oval fencing      | x             | x                | Х            | x              |                |                   |
| Large sign-on club room sponsors wall (2.4m x 0.6m)  | Х             | Х                |              |                |                |                   |
| Medium sign-on club room sponsors wall (1.2m x 0.4m) |               |                  | Х            | Х              |                |                   |
| Small sign on club room sponsors wall                |               |                  |              |                | X<br>800 x 400 | X<br>500 x 200    |